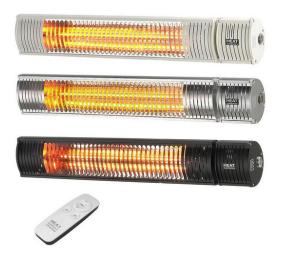

## Shadow 2.0kW Ultra Low Glare Heater - Remote

- Equipped with 'L' bracket for wall mounting + hinge to allow positioning
- Long life special Low Glare infrared lamp with 5,000 to 7,000 hours life.
- Equipped with 1.8m of electrical cable and UK plug (maximum allowed under EU regulations)
- Special reflector with scientific parabolic system for top efficiency
- Safety guard

- · Heater body in solid black or silver anodised aluminium
- The heater must be mounted in a well ventilated area.
- There must be at least a 0.25m clearing between the heater and ceilings/roofs
- There must be at least a 0.5m clearing between the heater and adjacent walls/fabrics
- There must be at least a 1.8m clearing between the bottom edge of the heater and the floor

## Subtle heating experience Slimline anodised aluminium body Enhanced internal reflector Remote control

Dimensions

10 x 7.5 x 63 cm

**Total power** 2 kW

Ingress Protection

**Voltage** 220 - 240 V

Cable Length 1.8m